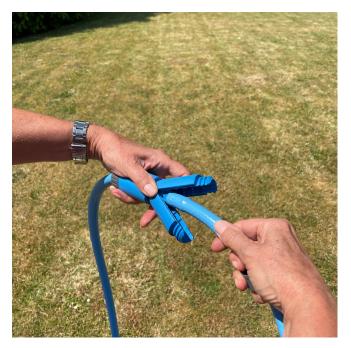

#### Double Male Joiner

Code: QWH-11-03-02

Double Male Joiner for extending lengths of hose. Used to join two hose connectors on the fly via universal fitting.

- Universally Compatible
- UV Stabilised
- UK Made