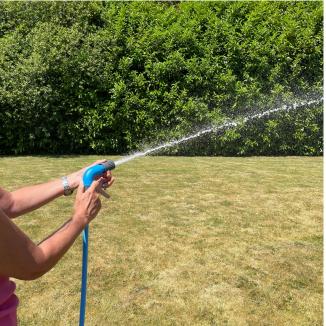

## Nozzle Spray End

Code: QWH-13-01-01

The ergonomic and compact Qwickhose® Nozzle Spray end is perfect for any watering or cleaning tasks.

There are three adjustable patterns of spray that can be utilised by twisting the nozzle: Mist, Shower and Jet. Water flow can also be shut off by closing the nozzle fully without having to turn off.

The nozzle is designed with a curve for comfort, providing enjoyable and fuss-free watering for everyone whether you're looking after your garden, cleaning a pet or washing a car.

- Universally Compatible
- 3 Spray Patterns
- UV Stabilised
- UK Made