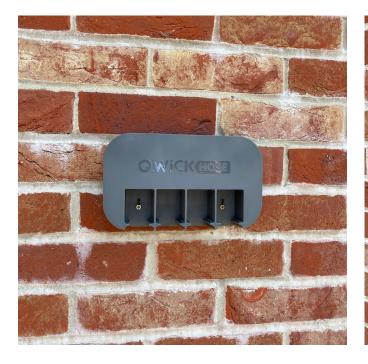

#### Wall Mount

Code: QWH-14-01-01

The wall mount provides a neat and tidy storage solution for all your Qwickhose accessories.

It has a compact but slick design that will look good in any outdoor space. The wall mount can be attached to wood and brickwork to give a sturdy mounting solution.

It also has the capacity to drape your garden hose over to help keep your outdoor space looking clean while protecting your hosepipe.

- Accessory & Hosepipe Storage
- Screw Mounted
- UV Stabilised
- UK Made