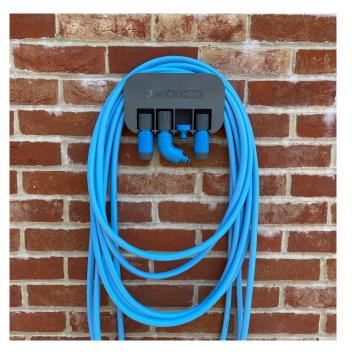

#### Mounts & Storage

Wall Mounts

#### Wall Mount

Code: QWH-14-01-01

The wall mount provides a neat and tidy storage solution for all your Qwickhose accessories.

It has a compact but slick design that will look good in any outdoor space. The wall mount can be attached to wood and brickwork to give a sturdy mounting solution.

It also has the capacity to drape your garden hose over to help keep your outdoor space looking clean while protecting your hosepipe.

- Accessory & Hosepipe Storage
- Screw Mounted
- UV Stabilised
- UK Made