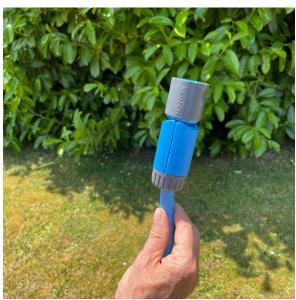

Our connectors swap the typical 'teeth' grip fitting for our revolutionary, winglock system. Simply push hosepipe completely over the inner tube, clamp wings shut and screw on nut to lock.

Qwickhose Connectors are universal meaning they are compatible with all existing watering attachments and fit on standard 1/2" garden hoses.