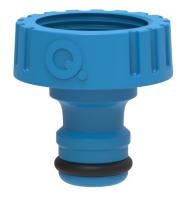

## 3/4" Tap Connector

Code: QWH-11-02-01

Screw on tap connector that allows for quick and easy connection between your hosepipe and outdoor tap.

Simply screw the tap connector on and you are good to go. A quality rubber washer helps create a snug fit to reduce dripping at the tap.

- Fits 3/4" BSP threaded outdoor taps.
- Universally Compatible
- UV Stabilised
- UK Made

Repair/Joiners