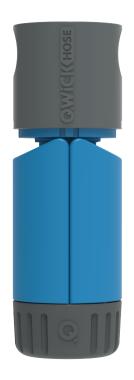

# The Original

Code: QWH-11-01-01

The Original connector is ideal for the tap end but can be used at either end of the hose.

- Wing-Lock Connection
- Superior hose grip
- Universal fitting for attachments
- Fits ½" hose
- UV Stabilised
- UK Made