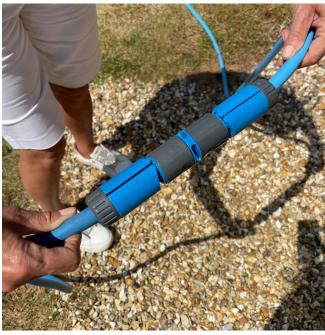

# Hose Repair Connector

Code: QWH-11-03-01

Hose repair connector that can be used to repair damages and permanently extend hose pipes.

- Wing-Lock Connection
- Superior Hose Grip
- Fits 1/2" Hose
- UV Stabilised
- UK Made