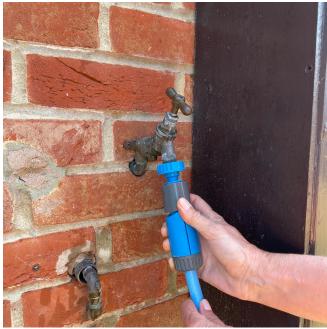

## 3/4" Tap Connector

Code: QWH-11-02-01

Screw on tap connector that allows for quick and easy connection between your hosepipe and outdoor tap.

Simply screw the tap connector on and you are good to go. A quality rubber washer helps create a snug fit to reduce dripping at the tap.

- Fits 3/4" BSP threaded outdoor taps.
- Universally Compatible
- UV Stabilised
- UK Made

Repair/Joiners