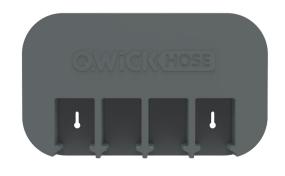

#### Wall Mount

Code: QWH-14-01-01

The wall mount provides a neat and tidy storage solution for all your Qwickhose accessories.

It has a compact but slick design that will look good in any outdoor space. The wall mount can be attached to wood and brickwork to give a sturdy mounting solution.

It also has the capacity to drape your garden hose over to help keep your outdoor space looking clean while protecting your hosepipe.

- Accessory & Hosepipe Storage
- Screw Mounted
- UV Stabilised
- UK Made