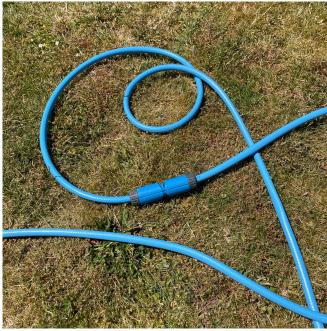

#### Double Male Joiner

Code: QWH-11-03-02

Double Male Joiner for extending lengths of hose. Used to join two hose connectors on the fly via universal fitting.

- Universally Compatible
- UV Stabilised
- UK Made