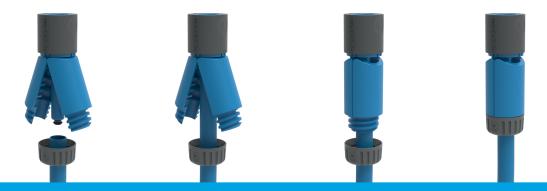

#### 4 Simple Steps To A Perfect Connection

Qwickhose universal Wing-Lock Hose Connectors offer more hose grip and an easier connection than typical models resulting in less leakage, superior longevity and prevents pop-offs.

Our connectors swap the typical 'teeth' grip fitting for our revolutionary, winglock system. Simply push hosepipe completely over the inner tube, clamp wings shut and screw on nut to lock.

Qwickhose Connectors are universal meaning they are compatible with all existing watering attachments and fit on standard 1/2" garden hoses.