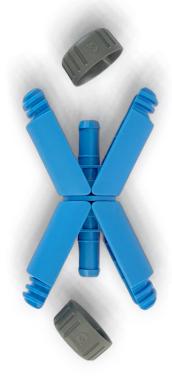

# The Original

Code: QWH-11-01-01

The Original connector is ideal for the tap end but can be used at either end of the hose.

- Wing-Lock Connection
- Superior hose grip
- Universal fitting for attachments
- Fits ½" hose
- UV Stabilised
- UK Made

#### The No-Flow

Code: QWH-11-01-02

All the benefits of the Original with an additional waterstop feature. The No-Flow Connector works best on the hose end with its pin to prevent water flow when changing attachments.

- Wing-Lock Connection
- Superior hose grip
- Waterstop valve
- Universal fitting for attachments
- Fits ½" hose
- UV Stabilised
- UK Made

**Tap Connectors** 