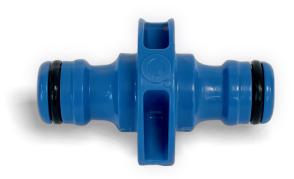

#### Double Male Joiner

Code: QWH-11-03-02

Double Male Joiner for extending lengths of hose. Used to join two hose connectors on the fly via universal fitting.

- Universally Compatible
- UV Stabilised
- UK Made