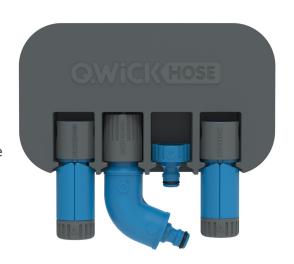

#### Mounts & Storage

Wall Mounts

#### Wall Mount

Code: QWH-14-01-01

The wall mount provides a neat and tidy storage solution for all your Qwickhose accessories.

It has a compact but slick design that will look good in any outdoor space. The wall mount can be attached to wood and brickwork to give a sturdy mounting solution.

It also has the capacity to drape your garden hose over to help keep your outdoor space looking clean while protecting your hosepipe.

- Accessory & Hosepipe Storage
- Screw Mounted
- UV Stabilised
- UK Made