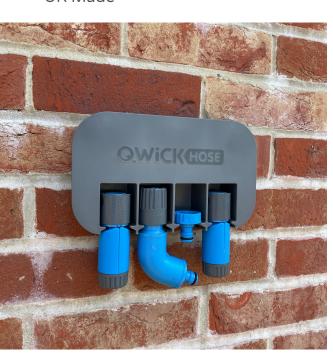

#### Wall Mount

Code: QWH-14-01-01

The wall mount provides a neat and tidy storage solution for all your Qwickhose accessories.

It has a compact but slick design that will look good in any outdoor space. The wall mount can be attached to wood and brickwork to give a sturdy mounting solution.

It also has the capacity to drape your garden hose over to help keep your outdoor space looking clean while protecting your hosepipe.

- Accessory & Hosepipe Storage
- Screw Mounted
- UV Stabilised
- UK Made