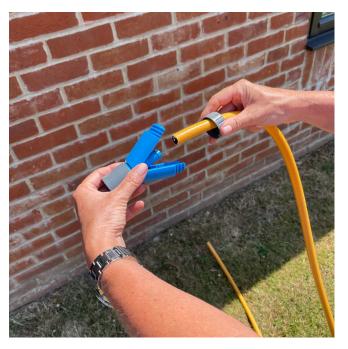

Our connectors swap the typical 'teeth' grip fitting for our revolutionary, winglock system. Simply push hosepipe completely over the inner tube, clamp wings shut and screw on nut to lock.

Qwickhose Connectors are universal meaning they are compatible with all existing watering attachments and fit on standard 1/2" garden hoses.

# Hose Repair Connector

Code: QWH-11-03-01

Hose repair connector that can be used to repair damages and permanently extend hose pipes.

- Wing-Lock Connection
- Superior Hose Grip
- Fits 1/2" Hose
- UV Stabilised
- UK Made