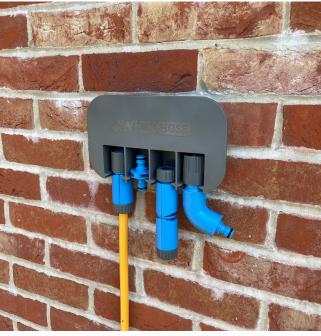

#### Wall Mount

Code: QWH-14-01-01

The wall mount provides a neat and tidy storage solution for all your Qwickhose accessories.

It has a compact but slick design that will look good in any outdoor space. The wall mount can be attached to wood and brickwork to give a sturdy mounting solution.

It also has the capacity to drape your garden hose over to help keep your outdoor space looking clean while protecting your hosepipe.

- Accessory & Hosepipe Storage
- Screw Mounted
- UV Stabilised
- UK Made