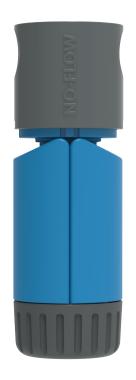

#### The No-Flow

Code: QWH-11-01-02

All the benefits of the Original with an additional waterstop feature. The No-Flow Connector works best on the hose end with its pin to prevent water flow when changing attachments.

- Wing-Lock Connection
- Superior hose grip
- Waterstop valve
- Universal fitting for attachments
- Fits ½" hose
- UV Stabilised
- UK Made

**Tap Connectors** 