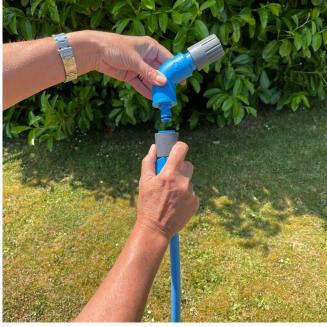

Our connectors swap the typical 'teeth' grip fitting for our revolutionary, winglock system. Simply push hosepipe completely over the inner tube, clamp wings shut and screw on nut to lock.

Qwickhose Connectors are universal meaning they are compatible with all existing watering attachments and fit on standard 1/2" garden hoses.