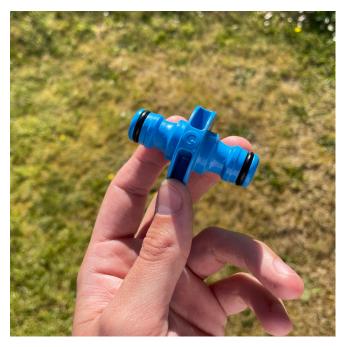

#### Double Male Joiner

Code: QWH-11-03-02

Double Male Joiner for extending lengths of hose. Used to join two hose connectors on the fly via universal fitting.

- Universally Compatible
- UV Stabilised
- UK Made