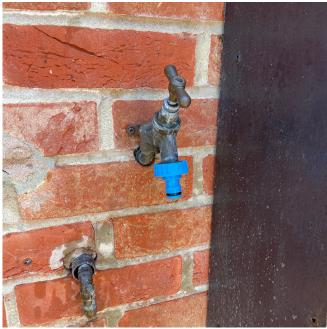

## 3/4" Tap Connector

Code: QWH-11-02-01

Screw on tap connector that allows for quick and easy connection between your hosepipe and outdoor tap.

Simply screw the tap connector on and you are good to go. A quality rubber washer helps create a snug fit to reduce dripping at the tap.

- Fits 3/4" BSP threaded outdoor taps.
- Universally Compatible
- UV Stabilised
- UK Made

Repair/Joiners