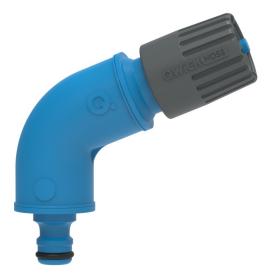

## Nozzle Spray End

Code: QWH-13-01-01

The ergonomic and compact Qwickhose® Nozzle Spray end is perfect for any watering or cleaning tasks.

There are three adjustable patterns of spray that can be utilised by twisting the nozzle: Mist, Shower and Jet. Water flow can also be shut off by closing the nozzle fully without having to turn off.

The nozzle is designed with a curve for comfort, providing enjoyable and fuss-free watering for everyone whether you're looking after your garden, cleaning a pet or washing a car.

- Universally Compatible
- 3 Spray Patterns
- UV Stabilised
- UK Made