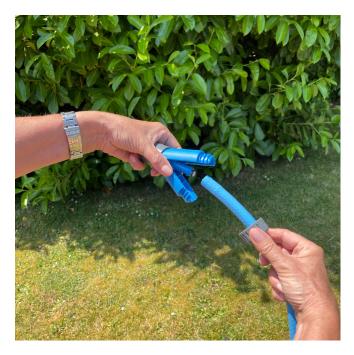

Our connectors swap the typical 'teeth' grip fitting for our revolutionary, winglock system. Simply push hosepipe completely over the inner tube, clamp wings shut and screw on nut to lock.

Qwickhose Connectors are universal meaning they are compatible with all existing watering attachments and fit on standard 1/2" garden hoses.