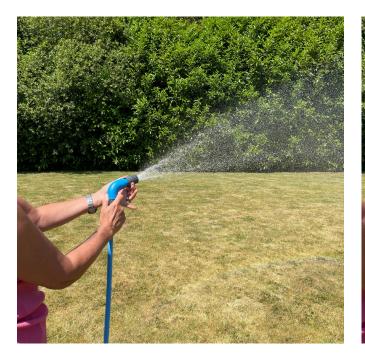

## Nozzle Spray End

Code: QWH-13-01-01

The ergonomic and compact Qwickhose® Nozzle Spray end is perfect for any watering or cleaning tasks.

There are three adjustable patterns of spray that can be utilised by twisting the nozzle: Mist, Shower and Jet. Water flow can also be shut off by closing the nozzle fully without having to turn off.

The nozzle is designed with a curve for comfort, providing enjoyable and fuss-free watering for everyone whether you're looking after your garden, cleaning a pet or washing a car.

- Universally Compatible
- 3 Spray Patterns
- UV Stabilised
- UK Made