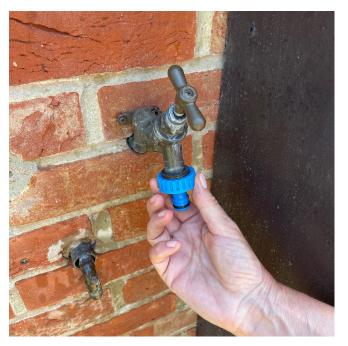

## 3/4" Tap Connector

Code: QWH-11-02-01

Screw on tap connector that allows for quick and easy connection between your hosepipe and outdoor tap.

Simply screw the tap connector on and you are good to go. A quality rubber washer helps create a snug fit to reduce dripping at the tap.

- Fits 3/4" BSP threaded outdoor taps.
- Universally Compatible
- UV Stabilised
- UK Made

Repair/Joiners