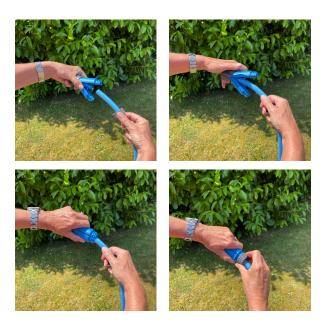

#### 4 Simple Steps To A Perfect Connection

Qwickhose universal Wing-Lock Hose Connectors offer more hose grip and an easier connection than typical models resulting in less leakage, superior longevity and prevents pop-offs.

Our connectors swap the typical 'teeth' grip fitting for our revolutionary, winglock system. Simply push hosepipe completely over the inner tube, clamp wings shut and screw on nut to lock.

Qwickhose Connectors are universal meaning they are compatible with all existing watering attachments and fit on standard 1/2" garden hoses.