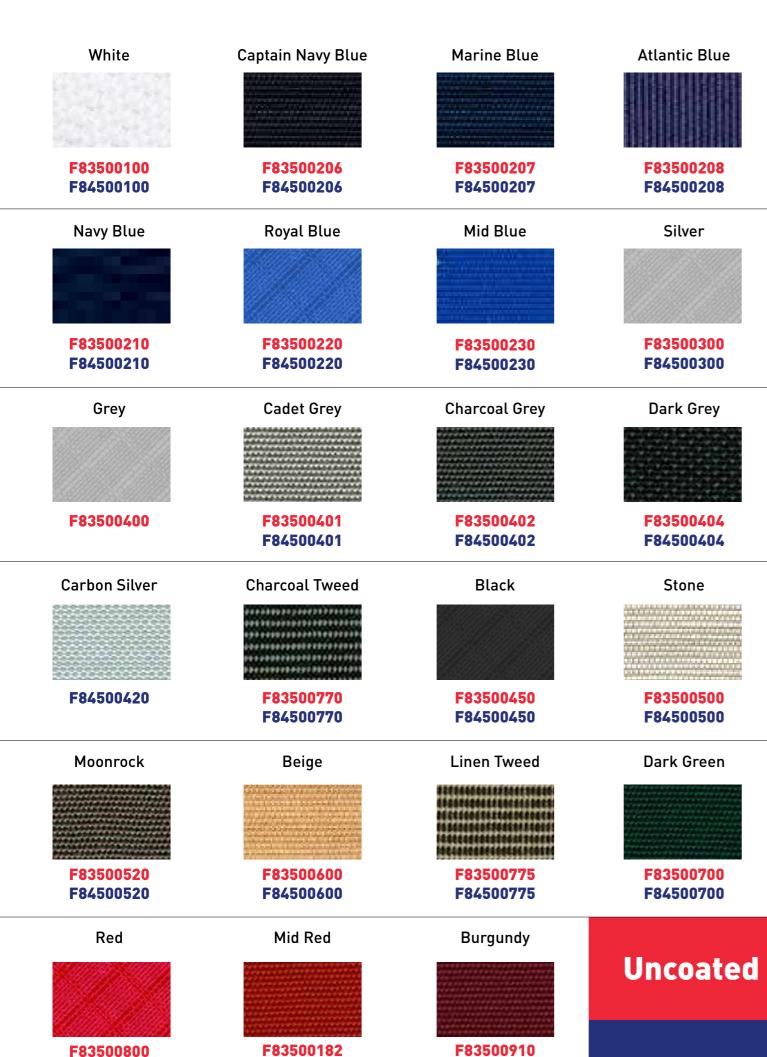

marine cover fabric by **Bainbridge** 

F84500182

F84500800

F84500910

# **Solacryl - Uncoated**

# **Solacryl - PU Coated**