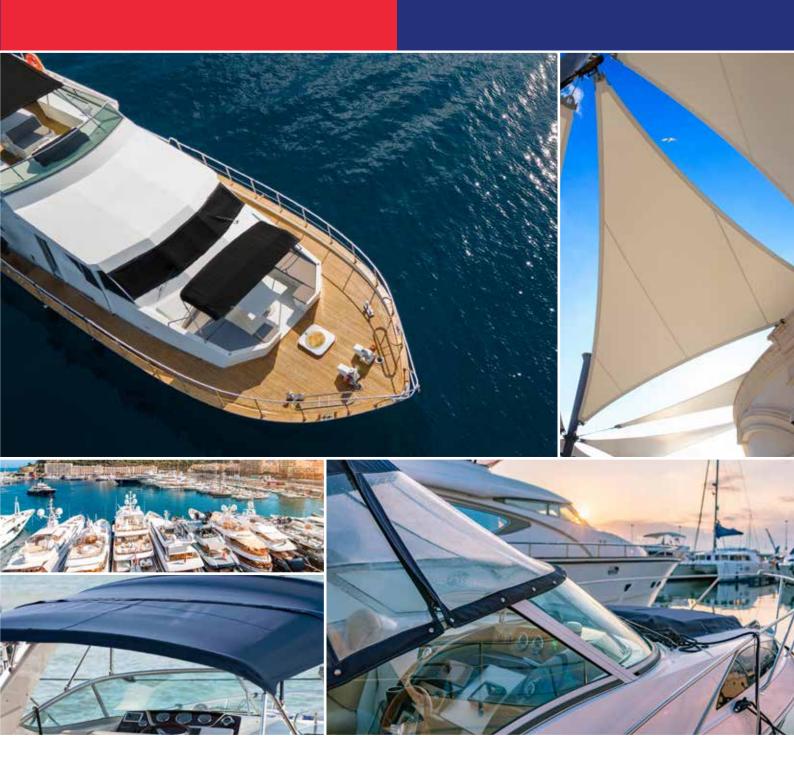

## Solacryl Uncoated Acrylic Canvas

- Dodgers, stack packs, sail covers, awnings and upholstery
- Infinity Process gives a softer fabric allowing for complex curves and shapes
- ♦ Weather resistant rain or shine
- ♦ Easy clean
- Colour fastness 7-8 rating

## Solacryl PU Coated Acrylic Canvas

- Biminis, tonneaus, spray hoods, flybridge and mooring covers
- Superior waterproofing giving a water column in excess of 1000mm
- Coated on one side with hi tech resin impregnation and Infinity Process
- Antimicrobial treatment prevents microorganisms adhering to fabric
- ◆ Acrylic yarns give excellent UV protection

## Solacryl Benefits

- ♦ High quality appearance of a traditional cover
- Acrylic yarns give excellent UV stability
- ◆ 100% solution dyed for consistent, rich, non-fade colours
- Anti fungal coatings
- Rot proof, oil and grease resistant